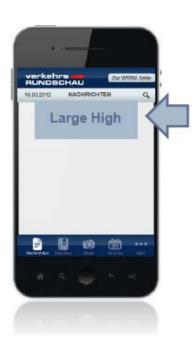

### Home Ad 2 und 3

- Positioning Home Ad 2: Section Transport + Logistics
- Positioning Home Ad 3: Section Law + Money
- Formats: Extra Large Banner, Extra Large High Banner, Large Banner, Large High Banner

### Category Ad

- Positioning: Embedding in header area of a section. Only one banner for each section possible.
   Sections: Transport + Logistics, Commercial Vehicles + Vehicle Fleet, Storage + Handling, Law + Money, Education + Career, Events
- Formats: Extra Large Banner,
   Extra Large High Banner,
   Large Banner, Large High Banner

#### Article Ad

- Positioning: Embedding above the article
- Formats: Extra Large Banner,
   Extra Large High Banner,
   Large Banner, Large High Banner

### **Extra Large Banner**

- static or animated GIF/JPG/PNG files
- 300 x 50 px or 320 x 50 px
- max. 50 KB
- CKP: 105,00 €

### **Extra Large High Banner**

- static or animated GIF/JPG/PNG files
- 300 x 75 px or 320 x 75 px
- max. 50 KB
- CKP: 115,00 €

### **Large Banner**

- static or animated GIF/JPG/PNG files
- 216 x 36 px
- max. 9 KB
- CKP: 95,00 €

### **Large High Banner**

- static or animated GIF/JPG/PNG files
- 216 x 54 px
- max. 9 KB
- CKP: 95,00 €