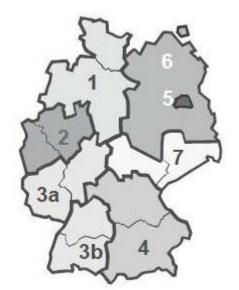

### **Distribution by Nielsen areas:**

| Nielsen<br>area | Total circulation in<br>Germany |         |  |  |
|-----------------|---------------------------------|---------|--|--|
|                 | A-Issue                         | B-Issue |  |  |
| 1               | 2,320                           | 35,516  |  |  |
| 2               | 2,809                           | 33,067  |  |  |
| 3a              | 1,989                           | 42,890  |  |  |
| 3b              | 3,194                           | 21,382  |  |  |
| 4               | 4,739                           | 29,030  |  |  |
| 5               | 257                             | 6,662   |  |  |
| 6               | 498                             | 16,614  |  |  |
| 7               | 1,691                           | 13,401  |  |  |
| total:          | 17,497                          | 198,562 |  |  |