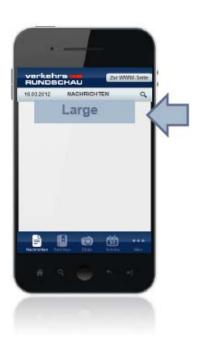

### Category Ad

- Positioning: Embedding in header area of a section. Only one banner for each section possible.
   Sections: Transport + Logistics, Commercial Vehicles + Vehicle Fleet, Storage + Handling, Law + Money, Education + Career, Events
- Formats: Extra Large Banner,
   Extra Large High Banner,
   Large Banner, Large High Banner

#### Article Ad

- Positioning: Embedding above the article
- Formats: Extra Large Banner,
   Extra Large High Banner,
   Large Banner, Large High Banner

### **Extra Large Banner**

- static or animated GIF/JPG/PNG files
- 300 x 50 px or 320 x 50 px
- max. 50 KB
- CKP: 105,00 €

### **Extra Large High Banner**

- static or animated GIF/JPG/PNG files
- 300 x 75 px or 320 x 75 px
- max. 50 KB
- CKP: 115,00 €

### **Large Banner**

- static or animated GIF/JPG/PNG files
- 216 x 36 px
- max. 9 KB
- CKP: 95,00 €

### **Large High Banner**

- static or animated GIF/JPG/PNG files
- 216 x 54 px
- max. 9 KB
- CKP: 95,00 €