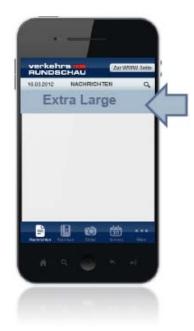

### **Extra Large Banner**

- static or animated GIF/JPG/PNG files
- 300 x 50 px or 320 x 50 px
- max. 50 KB
- CKP: 105,00 €