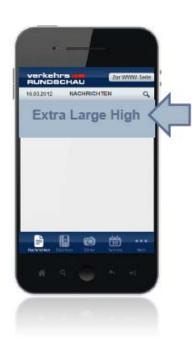

### **Extra Large High Banner**

- static or animated GIF/JPG/PNG files
- 300 x 75 px or 320 x 75 px
- max. 50 KB
- CKP: 115,00 €