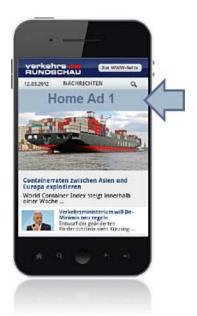

### Home Ad 1

- Positioning: Embedding above the Key Visual
- Formats: Extra Large Banner, Large Banner