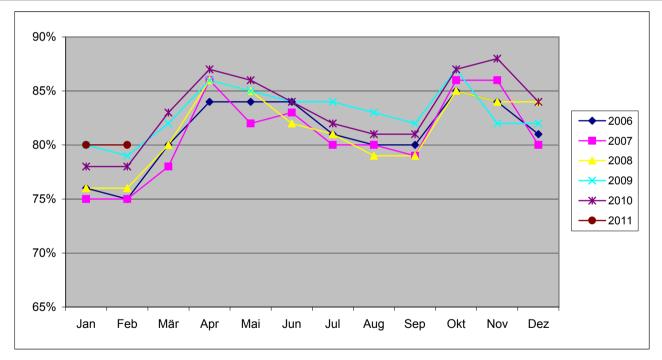

## Werkstattauslastung

|      | Jan | Feb | Mär | Apr | Mai | Jun | Jul | Aug | Sep | Okt | Nov | Dez |
|------|-----|-----|-----|-----|-----|-----|-----|-----|-----|-----|-----|-----|
| 2006 | 76% | 75% | 80% | 84% | 84% | 84% | 81% | 80% | 80% | 85% | 84% | 81% |
| 2007 | 75% | 75% | 78% | 86% | 82% | 83% | 80% | 80% | 79% | 86% | 86% | 80% |
| 2008 | 76% | 76% | 80% | 86% | 85% | 82% | 81% | 79% | 79% | 85% | 84% | 84% |
| 2009 | 80% | 79% | 82% | 86% | 85% | 84% | 84% | 83% | 82% | 87% | 82% | 82% |
| 2010 | 78% | 78% | 83% | 87% | 86% | 84% | 82% | 81% | 81% | 87% | 88% | 84% |
| 2011 | 80% | 80% |     |     |     |     |     |     |     |     |     |     |

Stand: 10.03.2011, Quelle: ZDK/Autohaus