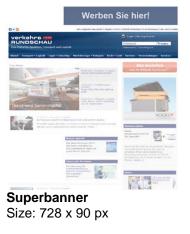

#### **Standard Ad Forms:**

Medium Rectangle Video Medium Rectangle Size: 300 x 250 px

#### CPM\*: 85.00 €

Half Page Size: 300 x 600 px CPM\*: 150.00 € Expandable Half Page on request

Expandable Medium Rectangle small Size: 300 x 250 px and 630 x 250 px CPM\*: 100.00 €

Skyscraper Size: 120 x 600 px and 160 x 600 px CPM\*: 75.00 €