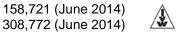

Visits: Page Impressions:

Expandable Medium Rectangle large Size: 300 x 250 px and 630 x 350 px CPM\*: 125.00 €

CPM\*: 75.00 €

The currently valid VAT must be added to all prices. CPM = cost per 1,000 impressions.